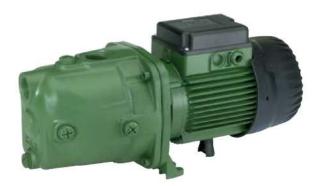

### **PRODUCT DETAILS**

The DAB102M is a cast iron, self-priming centrifugal pressure pump with excellent suction capacity even when there are air bubbles in the water.

Particularly suited to water supply in domestic installations, small-scale agriculture, gardening and wherever self- priming operation is required.

DAB Jet pumps are renowned for their unique self priming and extraordinary deep suction capability; up to 8 metres at sea level.

#### FEATURES

- Motor support in cast iron, technopolymer impeller, diffuser, Venturi tube and sand guard. Stainless steel adjustment rings.
- Carbon/ceramic mechanical seal.
- Asynchronous motor closed and cooled by external ventilation. Max Ambient temp 40 deg C
- Built-in thermal and current overload protection and a capacitor permanently on in the single-phase versions.