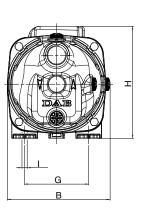

# WARRANTY / CERTIFICATIONS

| Α   | 414    |
|-----|--------|
| A1  | 409    |
| В   | 178    |
| С   | 108    |
| Е   | 197    |
| F   | 14     |
| G   | 111    |
| н   | 203    |
| H3  | 144    |
| I   | Dia 9  |
| DNA | 1" GAS |
| DNM | 1" GAS |