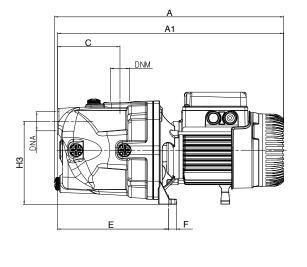

# WARRANTY / CERTIFICATIONS

| Α   | 414    |
|-----|--------|
| A1  | 409    |
| В   | 178    |
| С   | 108    |
| Е   | 197    |
| F   | 14     |
| G   | 111    |
| н   | 203    |
| H3  | 144    |
| I   | Dia 9  |
| DNA | 1" GAS |
| DNM | 1" GAS |