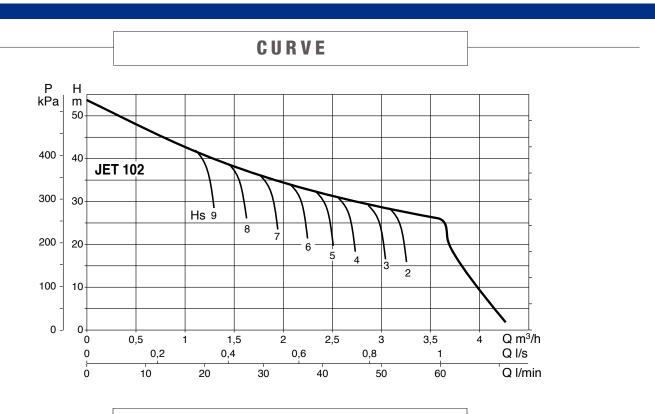

# TECHNICAL DATA

| OUTPUT POWER (KW)  | 0.75kW P2                   |
|--------------------|-----------------------------|
| MAX. HEAD [M]      | 53.8M                       |
| MAX. FLOW L/MIN    | 60 l/min                    |
| MAX PRESSURE       | 6 bar                       |
| LIQUID TEMPERATURE | 2 - 35 deg C                |
| MOTOR              | Asynchronous TEFC           |
| MOTOR INSULATION   | F Class insulation          |
| MOTOR PROTECTION   | In-built thermal overload   |
| PROTECTION CLASS   | IP44. Terminal board I.P.55 |